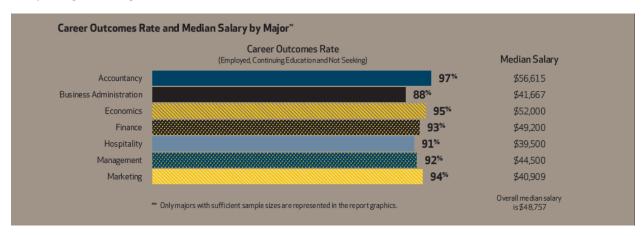

## Career Outcomes by Major

Approximately 94% of BUS graduates are employed or continuing education within six months on completing their degree.

Thanks again for allowing us to work with you. We look forward to meeting you to assist you during your time at DePaul.